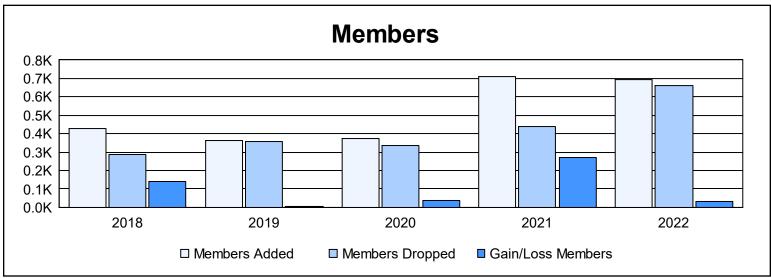

District M 1 As of June 2022 Cumulative

| Year      | New<br>Clubs | Dropped<br>Clubs | Gain/<br>Loss<br>Clubs | New<br>Members | Charter<br>Members | Reinstate<br>Members | Transfer<br>Members | Total<br>Member<br>Added | Total<br>Members<br>Dropped | Gain/<br>Loss<br>Members |
|-----------|--------------|------------------|------------------------|----------------|--------------------|----------------------|---------------------|--------------------------|-----------------------------|--------------------------|
| 2017-2018 | 5            | 1                | 4                      | 281            | 134                | 12                   | 2                   | 429                      | 289                         | 140                      |
| 2018-2019 | 7            | 1                | 6                      | 188            | 166                | 3                    | 5                   | 362                      | 356                         | 6                        |
| 2019-2020 | 9            | 3                | 6                      | 146            | 197                | 28                   | 3                   | 374                      | 338                         | 36                       |
| 2020-2021 | 20           | 1                | 19                     | 283            | 394                | 32                   | 0                   | 709                      | 437                         | 272                      |
| 2021-2022 | 12           | 8                | 4                      | 324            | 330                | 30                   | 9                   | 693                      | 663                         | 30                       |
| Average   | 11           | 3                | 8                      | 244            | 244                | 21                   | 4                   | 513                      | 417                         | 97                       |